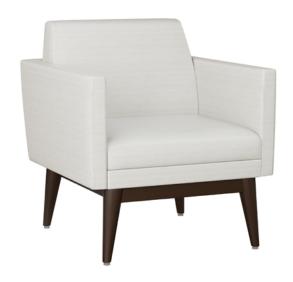

## Lounge

The beautiful Biella Lounge collection is purposely designed to create comfort on all sides. The angled back extends past the upholstered frame to support the neck and back of the user. The collection base with slightly splayed tapered legs in Kwalu classic finish is a nod to mid-century style. Biella's attached bolstered pillows are removable for easy cleaning. The Biella Collection includes a lounge, loveseat and sofa.

Model: BILL1011 28.5W 30.5D 32H 23SW 20SD 18SH 26AH