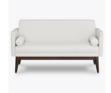

## Lounge

The beautiful Biella Lounge collection is purposely designed to create comfort on all sides. The angled back extends past the upholstered frame to support the neck and back of the user. The collection base with slightly splayed tapered legs in Kwalu classic finish is a nod to mid-century style. Biella's attached bolstered pillows are removable for easy cleaning. The Biella Collection includes a lounge, loveseat and sofa.

Optional with Bolster Pillows

Available with removable bolster pillows. If this option is selected, the overall width will increase.

**Number of Seats** 

Choose from 4 seat styles – lounge chair, lounge chair with bolster pillows, love seat, and sofa.