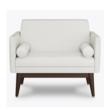

## Lounge

The beautiful Biella Lounge collection is purposely designed to create comfort on all sides. The angled back extends past the upholstered frame to support the neck and back of the user. The collection base with slightly splayed tapered legs in Kwalu classic finish is a nod to mid-century style. Biella's attached bolstered pillows are removable for easy cleaning. The Biella Collection includes a lounge, loveseat and sofa.

Model: BILL1011 28.5W 30.5D 32H 23SW 20SD 18SH 26AH