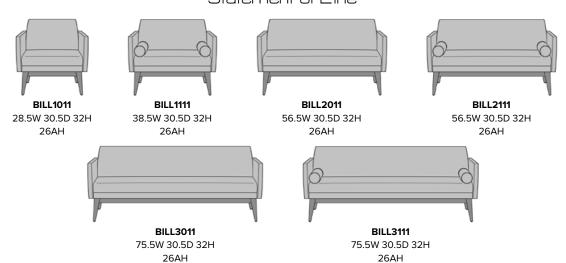

2H 23SW 20SD 18SH 26AH

#### Features



#### **Durable Finish**

Kwalu's solid surface (1/8" thick) proprietary finish doesn't have any of the drawbacks of wood. The frames are moisture impervious, graffiti-resistant, easy to clean and maintenance-free.



Steel Reinforced

Our patented steelreinforced joint system uses over 20 pieces of steel in most Kwalu chairs. Stop ongoing and costly furniture replacement.



**Concealed Cleanout** 

Concealed cleanout eliminates a debris build-up behind the seat cushion



Optional with Bolster Pillows

Available with removable bolster pillows. If this option is selected, the overall width will increase.



**Number of Seats** 

Choose from 4 seat styles – lounge chair, lounge chair with bolster pillows, love seat, and sofa.

### Statement of Line