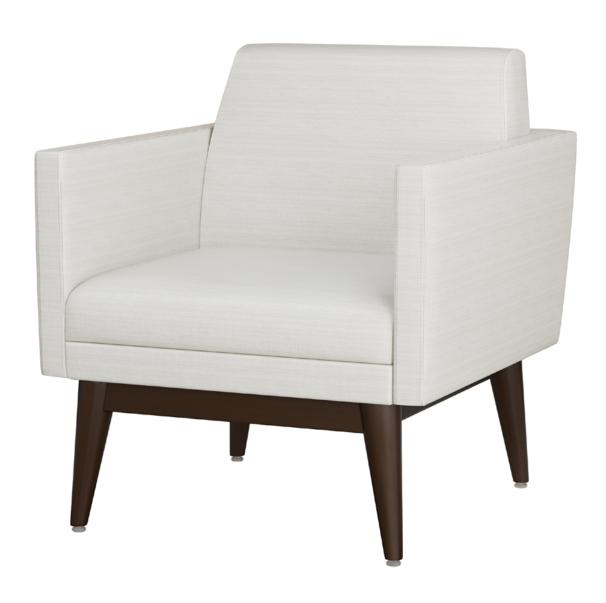

## Lounge

The beautiful Biella Lounge collection is purposely designed to create comfort on all sides. The angled back extends past the upholstered frame to support the neck and back of the user. The collection base with slightly splayed tapered legs in Kwalu classic finish is a nod to mid-century style. Biella's attached bolstered pillows are removable for easy cleaning. The Biella Collection includes a lounge, loveseat and sofa.

Model: BILL1011 28.5W 30.5D 32H 23SW 20SD 18SH 26AH